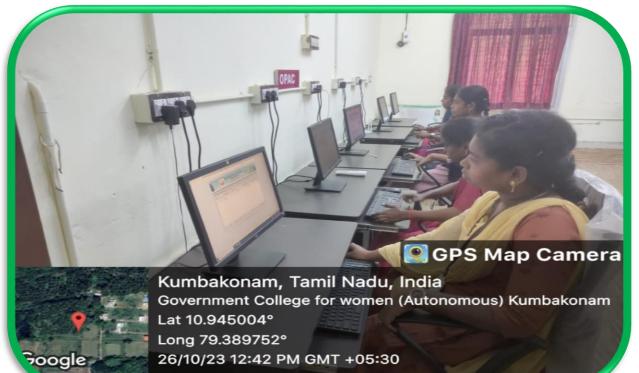

for women (Autonomous) Kumbakonam Lat 10.945004° Long 79.389752° 26/10/23 12:50 PM GMT +05:30





PRINCIPAL Government College for Women(Autonomous) KUMBAKONAM.



#### **STACK ROOM**



Kumbakonam, Tamil Nadu, India Government College for women (Autonomous) Kumbakonam Lat 10.945004° Long 79.389752° 04/10/23 03:08 PM GMT +05:30



Google

Government College for Women(Autonomous) KUMBAKONAM.

GPS Map Camera



#### **READING ROOM**







Government College for Women(Autonomous) KUMBAKONAM.



## **E – GATE ENTRY**











principal@gcwk.ac.in

KUMBAKONAM – 612 001 Affiliated to Bharathidasan University DST - CURIE Sponsored Institution IV Cycle of Accreditation

**6** 0435 - 2401391

**நல்வாழ்**வு

Estd. 1963







Government College for Women(Autonomous) KUMBAKONAM.



# **OPAC**







PRINCIPAL Government College for Women(Autonomous) KUMBAKONAM.











#### REPROGRAPHY