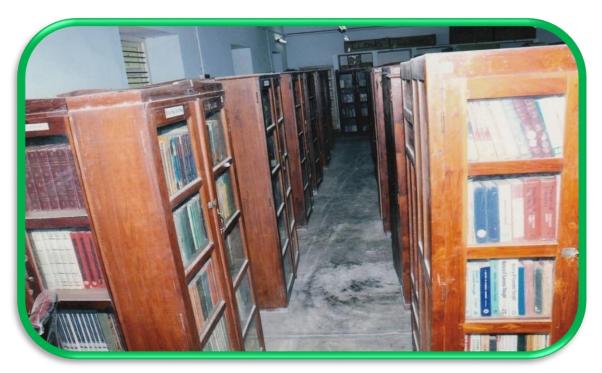

#### **STACK ROOM**

Kumbakonam, Tamil Nadu, India Government College for women (Autonomous) Kumbakonam Lat 10.945004° Long 79.389752° 04/10/23 03:08 PM GMT +05:30

Google

Government College for Women(Autonomous) KUMBAKONAM.