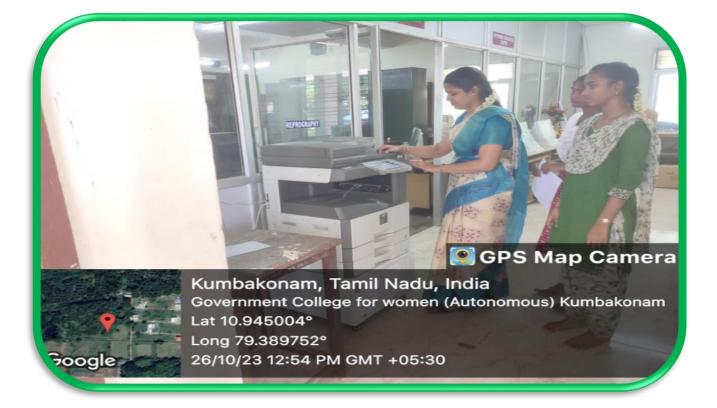

PRINCIPAL Government College for Women(Autonomous) KUMBAKONAM.



#### **STACK ROOM**



Kumbakonam, Tamil Nadu, India Government College for women (Autonomous) Kumbakonam Lat 10.945004° Long 79.389752° 04/10/23 03:08 PM GMT +05:30



Google

Government College for Women(Autonomous) KUMBAKONAM.

GPS Map Camera



#### **READING ROOM**







Government College for Women(Autonomous) KUMBAKONAM.



## **E – GATE ENTRY**











principal@gcwk.ac.in

KUMBAKONAM – 612 001 Affiliated to Bharathidasan University DST - CURIE Sponsored Institution IV Cycle of Accreditation

**6** 0435 - 2401391

**நல்வாழ்**வு

Estd. 1963







Government College for Women(Autonomous) KUMBAKONAM.



# **OPAC**







PRINCIPAL Government College for Women(Autonomous) KUMBAKONAM.











#### REPROGRAPHY